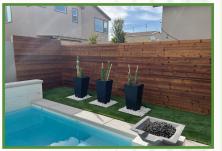

#### Thermory

Benchmark in Excellence for Thermally Modified Hardwood

- Cladding, Decking and S4S
- For Interior and Exterior Applications
- Natural Wood Assists in Biophilic Design
- Environmentally Friendly--Sustainable, Renewable and Recyclable
- Custom Milling and Prefinishing Available