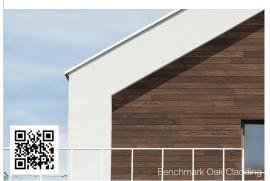

# 🖸 **BENCHMARK** OAK

#### Regal and robust

| SPECIES:            | RED OAK              |
|---------------------|----------------------|
| FINISH:             | UNOILED OR PRE-OILED |
| COLOR:              | EXOTIC BROWN         |
| INSTALLATION TYPES: | VISIBLE, HIDDEN      |