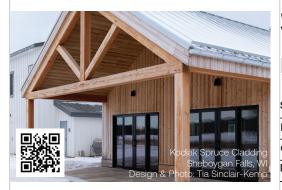

# Rugged and rustic

| SPECIES:            | SPRUCE          |
|---------------------|-----------------|
| FINISH:             | UNFINISHED      |
| COLOR:              | GOLDEN BROWN    |
| INSTALLATION TYPES: | VISIBLE, HIDDEN |