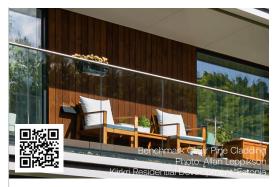

# **BENCHMARK** PINE

# Relaxed and refined

| SPECIES:            | SCOTS PINE           |
|---------------------|----------------------|
| FINISH:             | UNOILED OR PRE-OILED |
| COLOR:              | GOLDEN BROWN         |
| INSTALLATION TYPES: | VISIBLE, HIDDEN      |