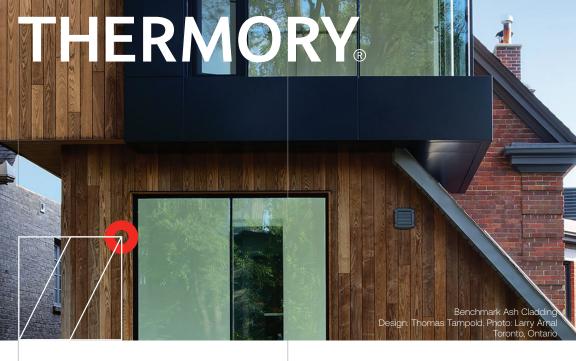

# **D BENCHMARK** ASH

# Stunning and sophisticated

| SPECIES:            | WHITE ASH             |
|---------------------|-----------------------|
| FINISH:             | UNOILED OR PRE-OILED  |
| COLOR:              | EXOTIC BROWN          |
| INSTALLATION TYPES: | VISIBLE, HIDDEN, PACS |