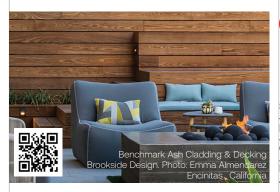

# **D BENCHMARK** ASH

# Stunning and sophisticated

| SPECIES:            | WHITE ASH             |
|---------------------|-----------------------|
| FINISH:             | UNOILED OR PRE-OILED  |
| COLOR:              | EXOTIC BROWN          |
| INSTALLATION TYPES: | VISIBLE, HIDDEN, PACS |