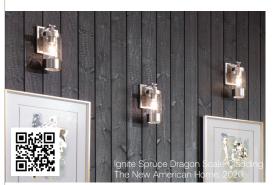

#### Modern and moving

SPECIES: FINISH: COLOR: INSTALLATION TYPES:

PAINTED

BLACK

SPRUCE

VISIBLE, HIDDEN

Phone: 585-591-6590 Email: support@thermoryusa.com

→ ThermoryUSA.com