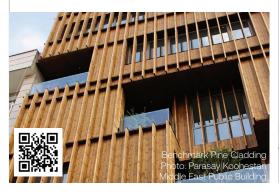

# **BENCHMARK** PINE

# Relaxed and refined

| SPECIES:            | SCOTS PINE           |
|---------------------|----------------------|
| FINISH:             | UNOILED OR PRE-OILED |
| COLOR:              | GOLDEN BROWN         |
| INSTALLATION TYPES: | VISIBLE, HIDDEN      |