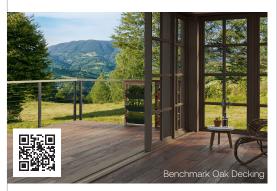

# O BENCHMARK OAK

### Regal and robust

SPECIES: RED OAK

**UNFINISHED** FINISH:

**EXOTIC BROWN** COLOR:

INSTALLATION TYPES: VISIBLE, HIDDEN