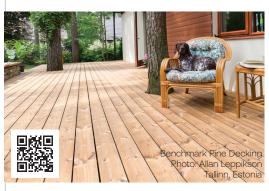

# O BENCHMARK PINE

### Relaxed and refined

FINISH: **UNOILED OR PRE-OILED** 

SPECIES:

COLOR: **GOLDEN BROWN** 

SCOTS PINE

INSTALLATION TYPES: VISIBLE, HIDDEN