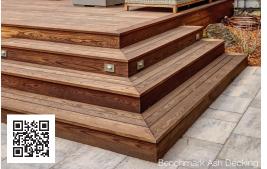

# O BENCHMARK ASH

## Stunning and sophisticated

SPECIES: WHITE ASH

UNOILED OR PRE-OILED FINISH:

COLOR: **EXOTIC BROWN** 

INSTALLATION TYPES: VISIBLE, HIDDEN, PACS